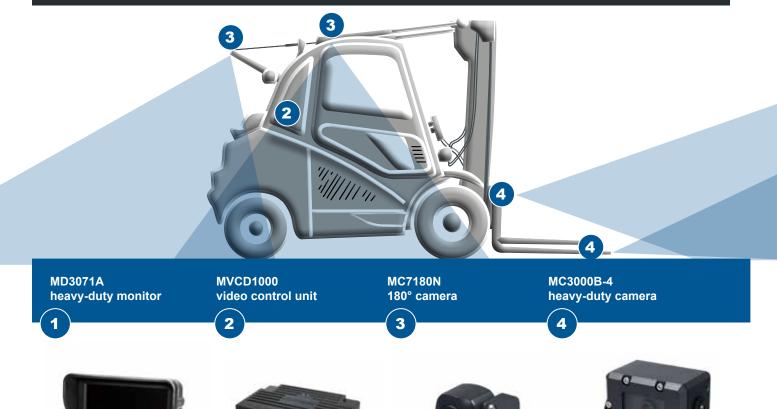

## 270° system drawing

or Fork camera MC3000B-4 / MC9050

**Motec GmbH** Oberweyerer Straße 21 65589 Hadamar-Steinbach GERMANY 
 Phone
 +49 6433 9145-0

 Fax
 +49 6433 9145-45

 info@motec-cameras.com
 www.motec-cameras.com