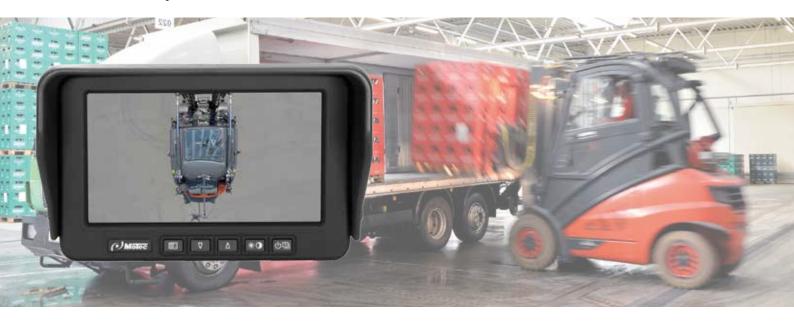

## **Mobile Vicinity Scout**

270°/ 360° system on a forklift

The Motec Mobile Vicinity Scout (MVS) is a camera system especially designed for forklifts. It provides the driver with a clear, seamless 270° or 360° view around his vehicle, thereby saving lives, helping people, and reducing costs.

## System characteristics

- Crystal clear, intuitive bird's eye perspective of the vehicle's surroundings
- Specially developed for heavy-duty applications and forklift vehicles flexible, adaptable, reliable
- Customised, dynamic overlays
- Addition of ultrasonic or radar sensors possible
- Simple end-of-line and in-field calibration
- Can be integrated into the electronic system of the vehicle by way of various types of interfaces (Ethernet, CAN bus, control cables)
- Screen configuration customisable (split screen) via the user menu