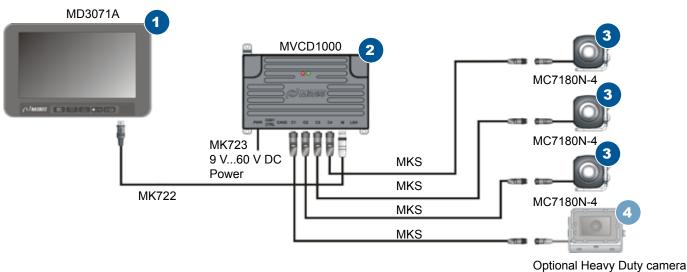

## 270° system drawing

or Fork camera MC3000B-4 / MC9050

**Motec GmbH** Oberweyerer Straße 21 65589 Hadamar-Steinbach GERMANY 
 Phone
 +49 6433 9145-0

 Fax
 +49 6433 9145-45

 info@motec-cameras.com
 www.motec-cameras.com