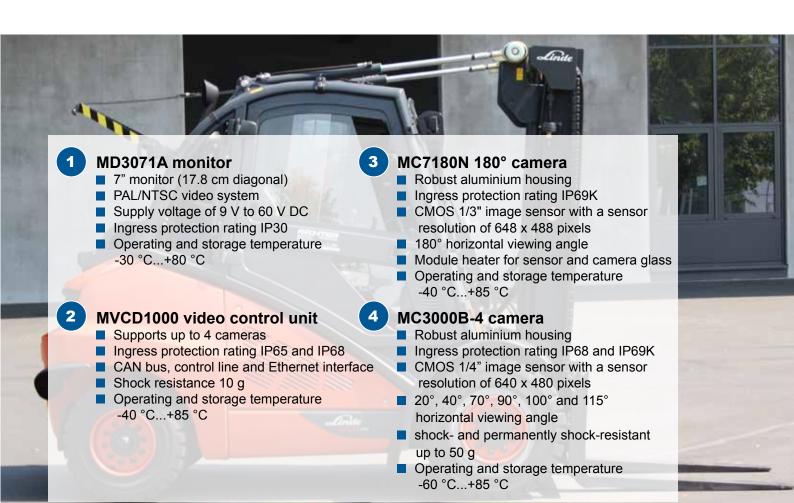

## 270° system drawing

or Fork camera MC3000B-4 / MC9050

**Motec GmbH** Oberweyerer Straße 21 65589 Hadamar-Steinbach GERMANY 
 Phone
 +49 6433 9145-0

 Fax
 +49 6433 9145-45

 info@motec-cameras.com
 www.motec-cameras.com